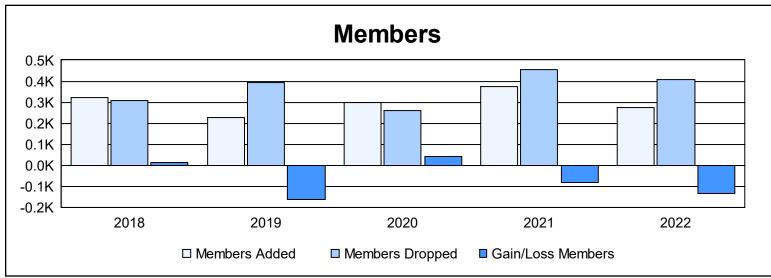

District LC 8 As of June 2022 Cumulative

| Year      | New<br>Clubs | Dropped<br>Clubs | Gain/<br>Loss<br>Clubs | New<br>Members | Charter<br>Members | Reinstate<br>Members | Transfer<br>Members | Total<br>Member<br>Added | Total<br>Members<br>Dropped | Gain/<br>Loss<br>Members |
|-----------|--------------|------------------|------------------------|----------------|--------------------|----------------------|---------------------|--------------------------|-----------------------------|--------------------------|
| 2017-2018 | 1            | 3                | -2                     | 276            | 34                 | 8                    | 2                   | 320                      | 307                         | 13                       |
| 2018-2019 | 1            | 3                | -2                     | 194            | 23                 | 8                    | 4                   | 229                      | 393                         | -164                     |
| 2019-2020 | 2            | 0                | 2                      | 223            | 57                 | 17                   | 2                   | 299                      | 258                         | 41                       |
| 2020-2021 | 4            | 1                | 3                      | 220            | 127                | 20                   | 5                   | 372                      | 454                         | -82                      |
| 2021-2022 | 1            | 2                | -1                     | 208            | 36                 | 21                   | 10                  | 275                      | 407                         | -132                     |
| Average   | 2            | 2                | 0                      | 224            | 55                 | 15                   | 5                   | 299                      | 364                         | -65                      |