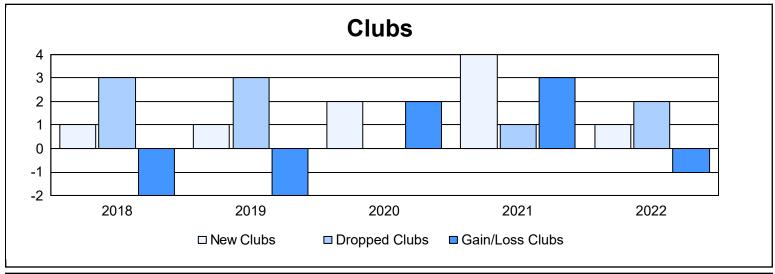

District LC 8 As of June 2022 Cumulative

| Year      | New<br>Clubs | Dropped<br>Clubs | Gain/<br>Loss<br>Clubs | New<br>Members | Charter<br>Members | Reinstate<br>Members | Transfer<br>Members | Total<br>Member<br>Added | Total<br>Members<br>Dropped | Gain/<br>Loss<br>Members |
|-----------|--------------|------------------|------------------------|----------------|--------------------|----------------------|---------------------|--------------------------|-----------------------------|--------------------------|
| 2017-2018 | 1            | 3                | -2                     | 276            | 34                 | 8                    | 2                   | 320                      | 307                         | 13                       |
| 2018-2019 | 1            | 3                | -2                     | 194            | 23                 | 8                    | 4                   | 229                      | 393                         | -164                     |
| 2019-2020 | 2            | 0                | 2                      | 223            | 57                 | 17                   | 2                   | 299                      | 258                         | 41                       |
| 2020-2021 | 4            | 1                | 3                      | 220            | 127                | 20                   | 5                   | 372                      | 454                         | -82                      |
| 2021-2022 | 1            | 2                | -1                     | 208            | 36                 | 21                   | 10                  | 275                      | 407                         | -132                     |
| Average   | 2            | 2                | 0                      | 224            | 55                 | 15                   | 5                   | 299                      | 364                         | -65                      |